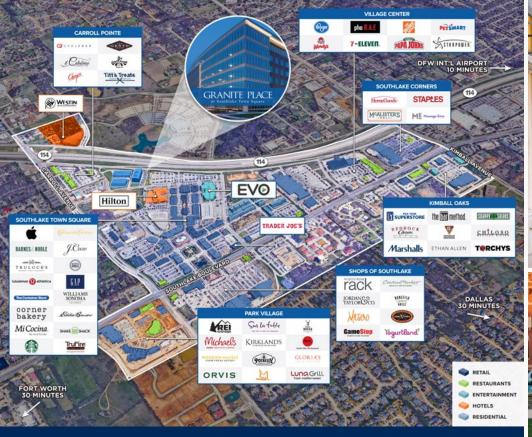

#### LOCATION

Easy Access to Hwy 114

Located in Southlake Town Square

120+ Nearby Shops and Restaurants

#### **COMMUNITY**

Solid Ownership and Award Winning PM

Creating Connected Communities at Work

Granite Place II is an ideal location with over 120 nearby shops and restaurants including the Hilton Southlake Hotel.

minutes to DFW Airport 25

minutes to Love Field Airport 30 minutes to

Fort Worth

30

minutes to
Downtown Dallas