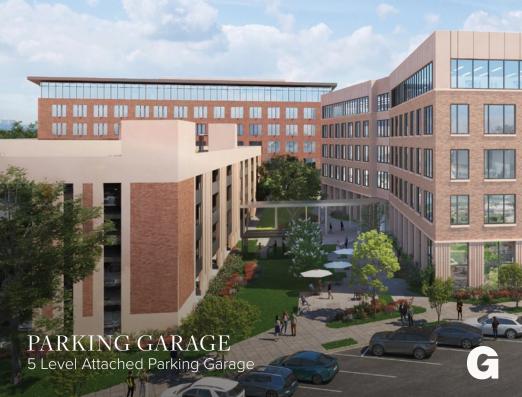

### GRANITE PLACE II

at Southlake Town Square

**Granite Place II** at Southlake Town Square is a new Class AA, 5 story office building. The building will provide amenities designed for the modern workforce inclusive of upscale customer offerings, floor to ceiling windows and touch free entry doors and restroom features.

#### **AMENITIES**

Covered Parking Garage

Fitness Center

24 Hour Security

**Customer Lounge** 

Grab-n-go Food Options

Courtyard with Conferencing

#### LOCATION

Easy Access to Hwy 114

Located in Southlake Town Square

120+ Nearby Shops and Restaurants