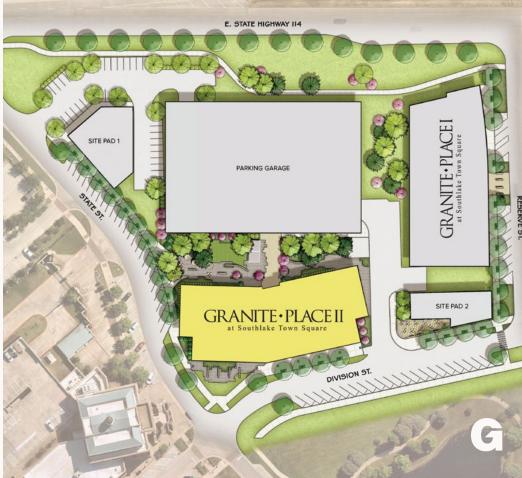

#### LOCATION

Easy Access to Hwy 114

Located in Southlake Town Square

120+ Nearby Shops and Restaurants

#### **COMMUNITY**

Solid Ownership and Award Winning PM

Creating Connected Communities at Work

Granite Place II is an ideal location with over 120 nearby shops and restaurants including the Hilton Southlake Hotel.