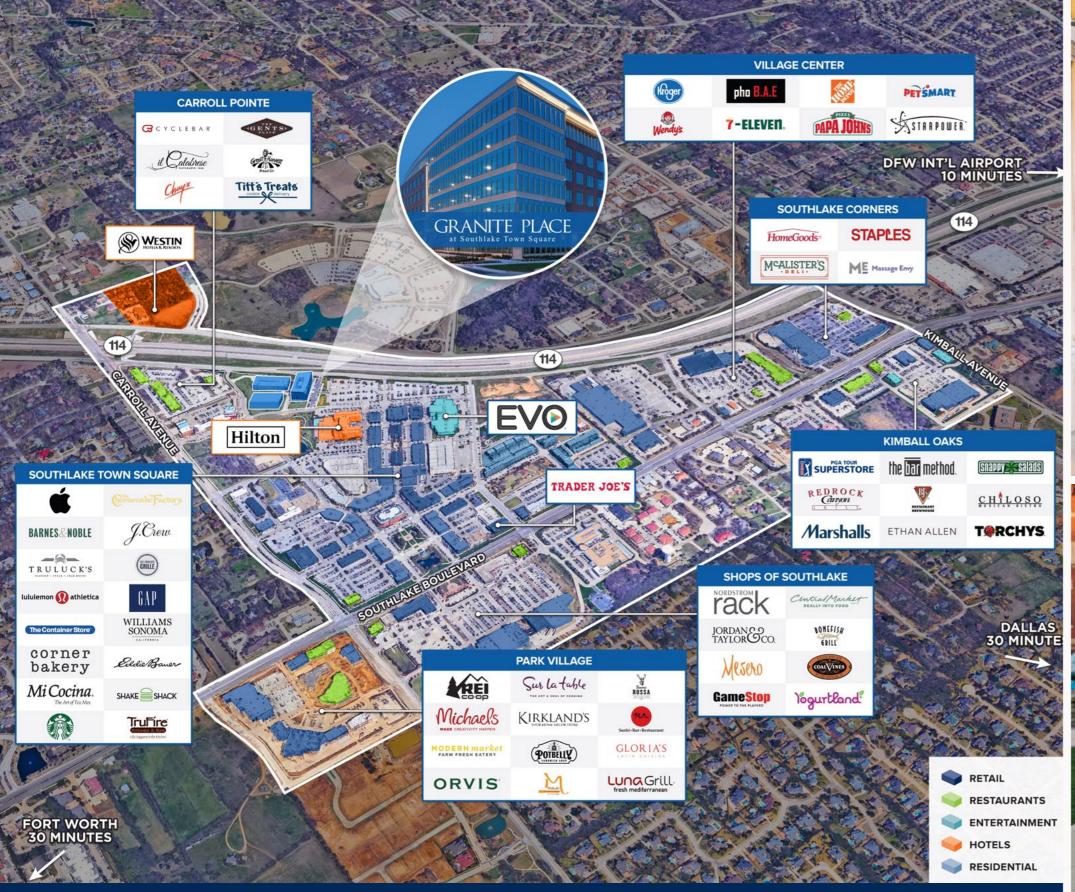

#### LOCATION

Easy Access to Hwy 114

Located in Southlake Town Square

120+ Nearby Shops and Restaurants

### Centrally Located

Granite Place II is an ideal location with over 120 nearby shops and restaurants including the Hilton Southlake Hotel.

minutes to
DFW Airport

minutes to
Love Field Airport

minutes to
Fort Worth