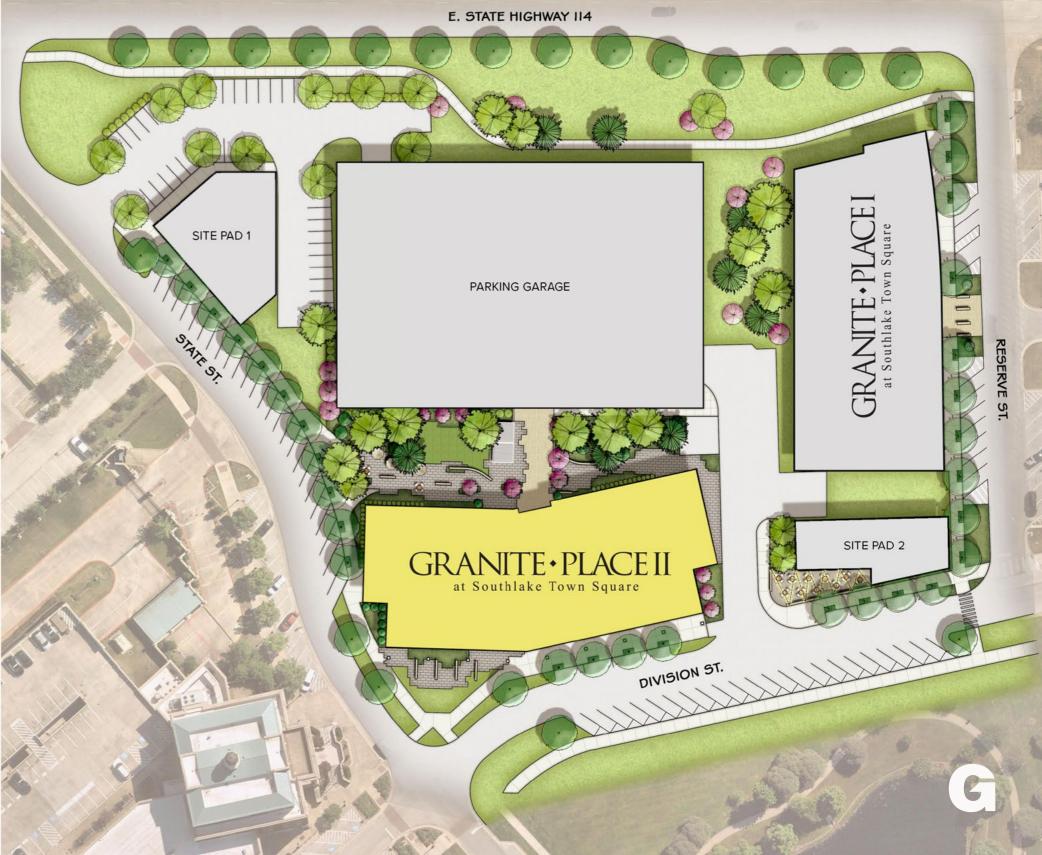

## GRANITE PLACEII

at Southlake Town Square

#### LOCATION

Easy Access to Hwy 114

Located in Southlake Town Square

120+ Nearby Shops and Restaurants