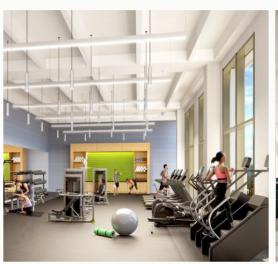

### **Property Highlights**

- A 6-story Class A office building located in the heart of Southlake Town Square
- Accessible from State Highway 114, Southlake Town Square encompasses the Hilton Southlake, parks, various dining spots, and retail outlets
- THE LOUNGE | A corporate living room located off the lobby
- THE YARD | Beautifully landscaped courtyard with outdoor seating and Wi-Fi access
- **MEET** | A 32-person conference center is located in Granite Place I, available to customers with appropriate booking
- MOVE | A fitness center is situated in Granite Place II, available to our customers at no charge
- DFW Airport is accessible in less than a 15-minute drive
- Supported by 24-hour security

### **Property Highlights**

- A 5-story Class A office building located in the heart of Southlake Town Square
- Accessible from State Highway 114, Southlake Town Square encompasses the Hilton Southlake, parks, various dining spots, and retail outlets
- THE LOUNGE | A corporate living room located off the lobby
- THE YARD | Beautifully landscaped courtyard with outdoor seating and Wi-Fi access
- **MEET** | A 32-person conference center is located in Granite Place I, available to customers with appropriate booking
- MOVE | A fitness center is situated in Granite Place II, available to our customers at no charge
- DFW Airport is accessible in less than a 15-minute drive
- Supported by 24-hour security